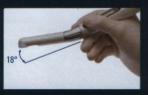

#### Angled handpiece

The angled handpiece is easy to manoeuvre.

#### 330° swive

It is adjustable according to user's favorite angle.