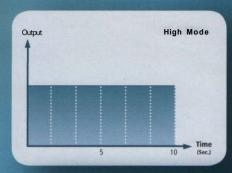

### Operating methods

- High Mode
   High-intensity rapid curing
- Soft Mode
   Safe low-intensity curing.
- Low Mode Safe low-intensity curing.
- Pulse Mode
   Special mode for avoiding contractions.