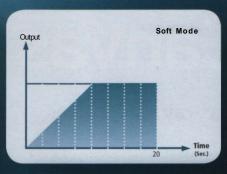

### Operating methods

- High Mode
   High-intensity rapid curing
- Soft Mode
   Safe low-intensity curing.
- Low Mode Safe low-intensity curing.
- Pulse Mode
   Special mode for avoiding contractions.