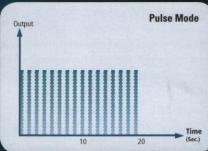

### Operating methods

- High Mode
   High-intensity rapid curing
- Soft Mode
   Safe low-intensity curing.
- Low Mode Safe low-intensity curing.
- Pulse Mode
   Special mode for avoiding contractions.