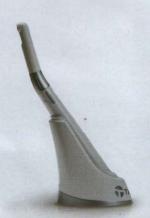

### **Automatic Focus**

Focus can polymerize various composite masses without replacing the fiber optics, but by moving the guide-cap closer and further away without losing intensity.

Hood

Control button

LCD display

Handpiece

Battery charger base