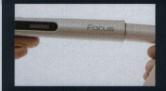

### **Automatic Focus**

Focus can polymerize various composite masses without replacing the fiber optics, but by moving the guide-cap closer and further away without losing intensity.

Hood

Control button

LCD display

Handpiece

Battery charger base