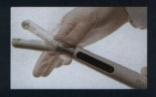

### Easily changeable

The guide cap protection can be easily changed.

3 protections are included in the package.