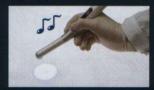

### Melody

Various melodies accompany the user and stop the device being used incorrectly.