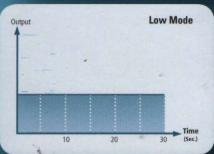

### Operating methods

- High Mode
   High-intensity rapid curing
- Soft Mode
   Safe low-intensity curing.
- Low Mode Safe low-intensity curing.
- Pulse Mode
   Special mode for avoiding contractions.