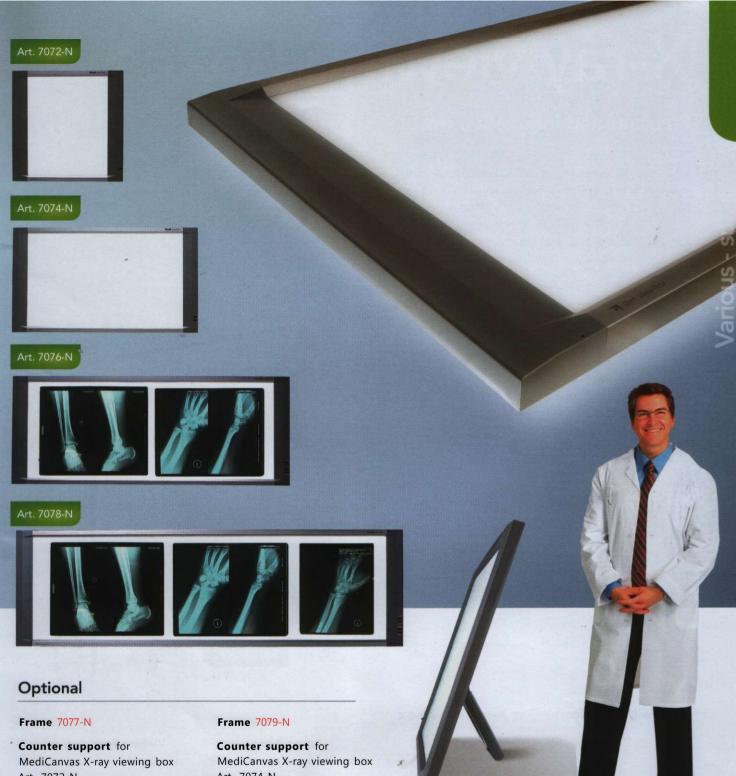

All MediCanvas X-ray view boxes are already fitted out for wallmounting, and items 7072-N 7074-N may be used standing on the table, with the aid of the appropriate support. These negatoscopes are equipped with a device that allows automaticFAS turning on and turning off when you insert the x Ray.

#### MediCanvas design and quality

MediCanvas X-ray viewing boxes are available in 4 different sizes, designed for every need. The main distinguishing feature of these products is their reduced thickness that varies from 24 to 39 mm. Their absolutely extraordinary aesthetic impact and their presence provides a very professional look to any environment.

### X-ray viewing box MediCanvas with TFT-LCD technology

Frame 7074-N

| Width        | 498    | mm | Width     | 854 mm     |
|--------------|--------|----|-----------|------------|
| Height       | 482    | mm | Height    | 482 mm     |
| Depht        | 28     | mm | Depht     | 28 mm      |
| Viewing Ares | 14x17' | ,  | Viewing A | res 28x17" |
| Width        | 356    | mm | Width     | 711 mm     |
| Height       | 423    | mm | Height    | 423 mm     |

| Frame 7076-N        |      |    | Frame 7078-N | Frame 7078-N        |    |  |  |
|---------------------|------|----|--------------|---------------------|----|--|--|
| Width               | 1230 | mm | Width        | 1606                | mm |  |  |
| Height              | 482  | mm | Height       | 482                 | mm |  |  |
| Depht               | 39   | mm | Depht        | 39                  | mm |  |  |
| Viewing Ares 43x17" |      |    | Viewing Ares | Viewing Ares 58x17" |    |  |  |
| Width               | 1087 | mm | Width        | 1463                | mm |  |  |
| Height              | 423  | mm | Height       | 423                 | mm |  |  |

Frame 7072-N