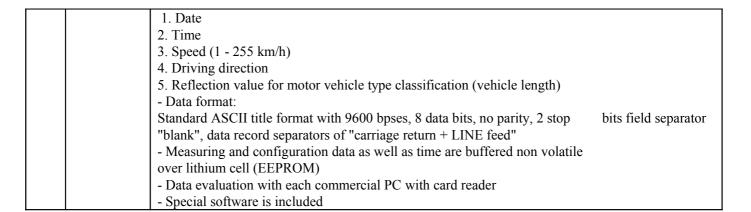

Data interface, settings, software
-RS-232-Data interface, USB-Data interface optional
- Minimum and maximum speed adjustable (1 - 255 km/h)
- Alarm switching exit with adjustable speed trigger level (optional)
- Output data: